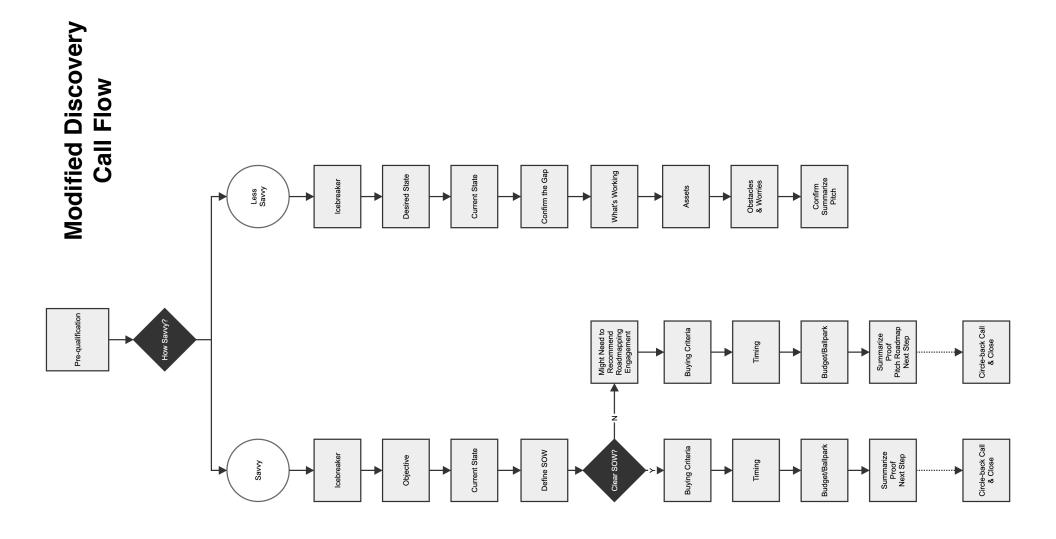

|       |    | - | <br> |  | <br> | <br> |  |       |      |  | <br>    |      |  | <br> | <br>  | <br> |   | <br>  |  |   | <br>  | <br>    |
|     |       |    | - |      |  | <br> | <br> |  | <br>- | <br> |  | <br>    | <br> |  | <br> | <br>  | <br> |   | <br>  |  |   | <br>  | <br>    |
|     |       |    | - |      |  | <br> | <br> |  |       | <br> |  |         | <br> |  | <br> | <br>  | <br> |   | <br>  |  |   | <br>  | <br>    |
|     |       |    |   | <br> |  | <br> | <br> |  |       | <br> |  |         | <br> |  | <br> | <br>  | <br> |   | <br>  |  |   | <br>  | <br>    |
|     |       |    |   |      |  | <br> |      |  | <br>  |      |  | <br>    |      |  |      | <br>  | <br> |   | <br>  |  |   |       | <br>    |



### Level of Sophistication Drives the Solution









### **Savvy Prospect Checkpoints + Questions**

| Icebreaker: "Thanks for reaching out and for connecting with me today. The goal of this call is to learn more about what you're trying to accomplish and to see if I may be able to help you with that! This call usually takes 30 minutes. Does that work with your schedule?"                                                                                                                                               |
|-------------------------------------------------------------------------------------------------------------------------------------------------------------------------------------------------------------------------------------------------------------------------------------------------------------------------------------------