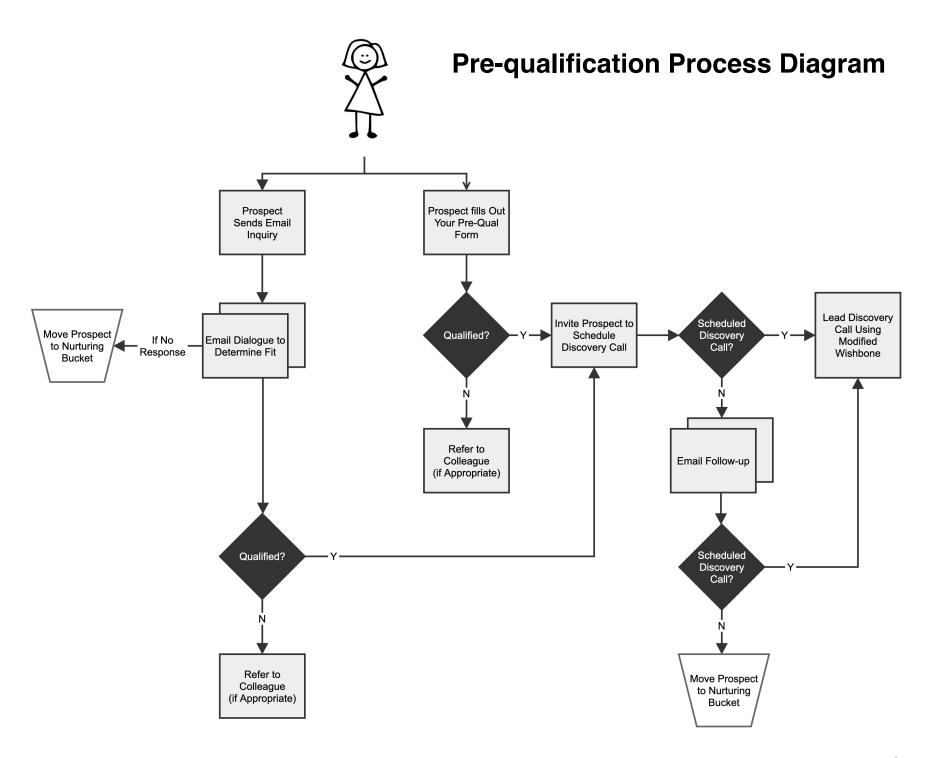

|       |    | - | <br> |  | <br> | <br> |  |       |      |  | <br>    |      |  | <br> | <br>  | <br> |   | <br>  |  |   | <br>  | <br>    |
|     |       |    | - |      |  | <br> | <br> |  | <br>- | <br> |  | <br>    | <br> |  | <br> | <br>  | <br> |   | <br>  |  |   | <br>  | <br>    |
|     |       |    | - |      |  | <br> | <br> |  |       | <br> |  |         | <br> |  | <br> | <br>  | <br> |   | <br>  |  |   | <br>  | <br>    |
|     |       |    |   | <br> |  | <br> | <br> |  |       | <br> |  |         | <br> |  | <br> | <br>  | <br> |   | <br>  |  |   | <br>  | <br>    |
|     |       |    |   |      |  | <br> |      |  | <br>  |      |  | <br>    |      |  |      | <br>  | <br> |   | <br>  |  |   |       | <br>    |



### Level of Sophistication Drives the Solution









### **Savvy Prospect Checkpoints + Questions**

| Icebreaker: "Thanks for reaching out and for connecting with me today. The goal of this call is to learn more about what you're trying to accomplish and to see if I may be able to help you with that! This call usually takes 30 minutes. Does that work with your schedule?"                                                                                                                                               |
|-----------------------------------------------------------------------------------------------------------------------------------------------------------------------------------------------------------------------------------------------------------------------------------------------------------------------------------------